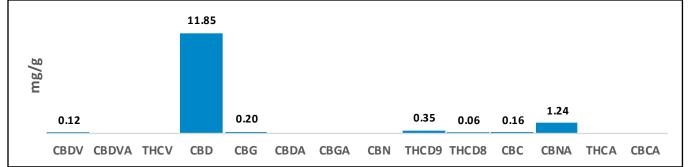

## **Cannabinoid Potency and Profile**

| Cannabinoid | Result (%) | Result (mg/g) | mg / gummy |     |
|-------------|------------|---------------|------------|-----|
| CBDV        | 0.01%      | 0.12          | 0.60       |     |
| CBDVA       | N/D        | N/D           | N/D        |     |
| THCV        | N/D        | N/D           | N/D        |     |
| CBD         | 1.18%      | 11.85         | 59.25      |     |
| CBG         | 0.02%      | 0.20          | 1.00       |     |
| CBDA        | N/D        | N/D           | N/D        |     |
| CBGA        | N/D        | N/D           | N/D        |     |
| CBN         | N/D        | N/D           | N/D        |     |
| THCD9       | 0.03%      | 0.35          | 1.75       |     |
| THCD8       | 0.01%      | 0.06          | 0.30       |     |
| CBC         | 0.02%      | 0.16          | 0.80       |     |
| CBNA        | 0.12%      | 1.24          | 6.20       | Tot |
| THCA        | N/D        | N/D           | N/D        |     |
| CBCA        | N/D        | N/D           | N/D        |     |
| Totals      | 1.39%      | 13.98         | 69.90      | Tot |

| Total THC %         | 0.03% |  |
|---------------------|-------|--|
| otal THC mg / gummy | 1.75  |  |

| Totals | 1.39% | 13.98 | 69.90 | Total CBD mg / gummy | 59.25 |
|--------|-------|-------|-------|----------------------|-------|
| CBCA   | N/D   | N/D   | N/D   | Total CBD %          | 1.18% |
| шся    | N/D   | N/D   | NU    |                      |       |