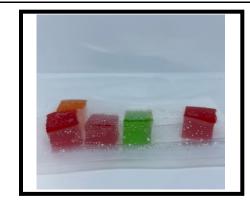

## **Sample Information**

| Test Date:            | Jan 28, 2021, 3:43 PM                           | Sample Type:        | Edibles    |
|-----------------------|-------------------------------------------------|---------------------|------------|
| Sample / Strain Name: | High Hopes Farm 50MG CBD<br>Gummy IL Unique ID: |                     | ILCTS697-2 |
| Lot #/ Batch ID:      | High Hopes Farm CBD                             |                     |            |
| Sample Description:   | Multicolored square gummies with sugar coating  |                     |            |
| Notes:                | Unit weight is 1 gummy = 5 grams                |                     |            |
| Analyst Name:         | Enrique Orci IV                                 | Reviewer Name:      | Ted Barton |
| Analyst Signature:    | Enviane Orci II                                 | Reviewer Signature: | Ind Barton |